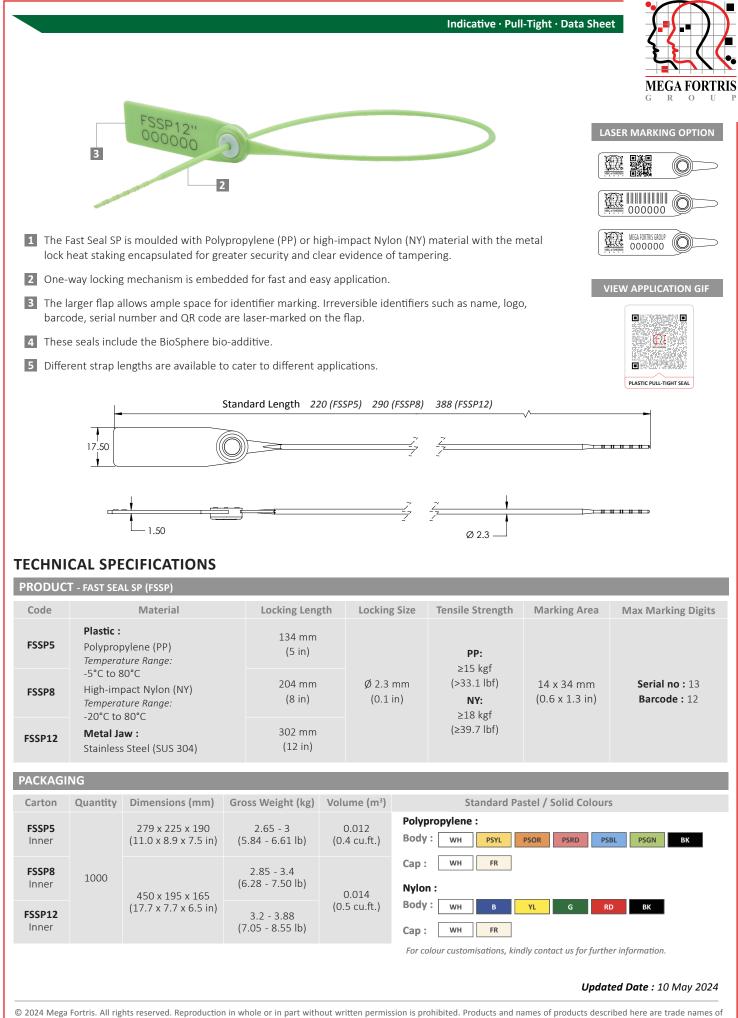

## INDICATIVE SEAL FAST SEAL SP (FSSP)

## **Pull-Tight Seal**

## Concise identification on a larger flap for better tagging.

Fast Seal SP is specially designed with a longer flap area and various strap length options to complement its different applications. The slim round strap makes it suitable for latches of any diameter while it is rigid enough to withstand sharp edges and high pull strengths. These seals include the BioSphere bio-additive.