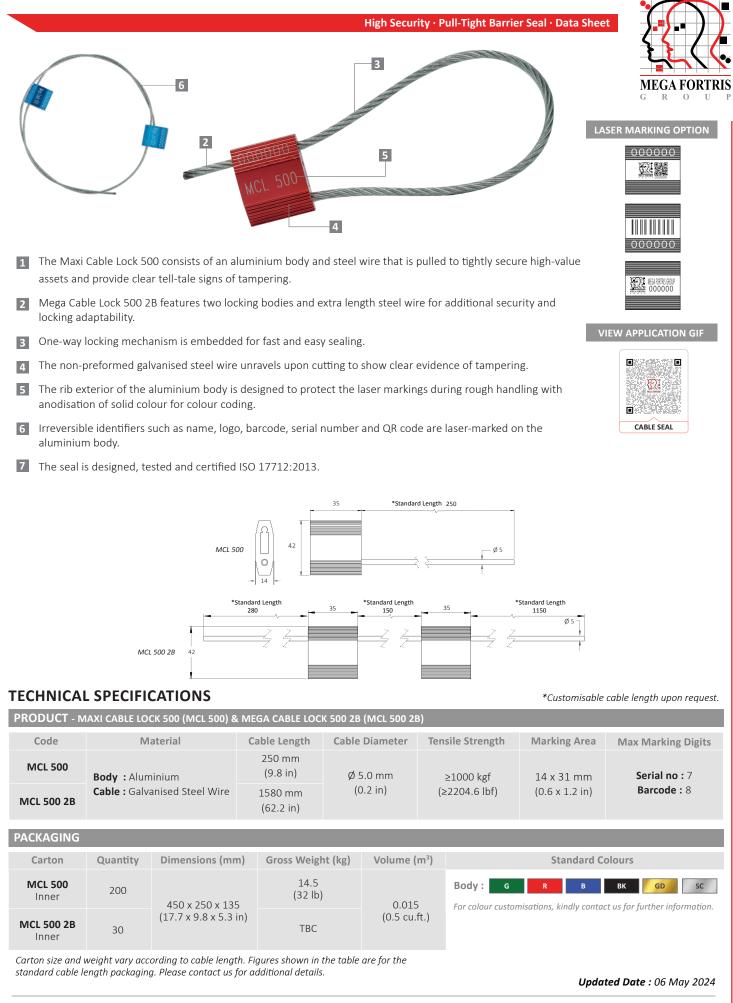

## HIGH SECURITY SEAL MAXI CABLE LOCK 500 (MCL 500) & MEGA CABLE LOCK 500 2B (MCL 500 2B)

**Pull-Tight Barrier Seal** 

## Sleek and simple locking mechanism for high security standards.

Maxi Cable Lock 500 and Mega Cable Lock 500 2B fully steel-made high-security cable seal designed to secure high-value assets. The Mega Cable Lock 500 2B version includes two locking bodies for a single length of wire. This version is designed for longer cable lengths and provides greater strength and security. Both versions comply to ISO 17712 and CTPAT with a precisely designed locking mechanism.