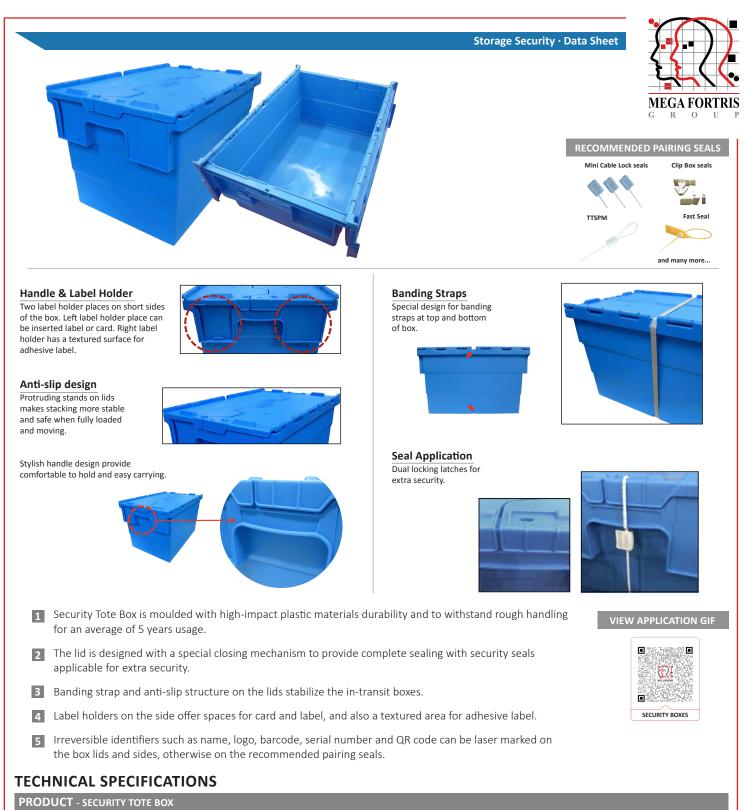

## STORAGE SECURITY SECURITY TOTE BOX (TOTE BOX)

## Tamper-Evident Storage

## Feasible and quality assured box for durability and sustainable security.

Security Tote Box has a user-friendly and versatile structure made of high-impact plastic material for rigid and durable properties, as well as a space-saving nesting feature. The box is designed extensively for better application and security purposes. Cable and plastic indicative seals are perfect to secure the Security Tote Box.

•

 $(\mathbf{\Phi})$ 

۲

| Code                 | Material                                                            | <b>External Dimensions</b>                 | Internal Dimensions                  |                                              | Height                                                     | Weight             | Capacity |
|----------------------|---------------------------------------------------------------------|--------------------------------------------|--------------------------------------|----------------------------------------------|------------------------------------------------------------|--------------------|----------|
| Security<br>Tote Box | <b>Plastic:</b><br>High-impact Food Grade<br>Polypropylene (PP)     | 600 x 400 x 365<br>(23.6 x 15.7 x 14.4 in) | 550 x 365 x 34<br>(21.7 x 14.4 x 13. | -                                            | Nesting: 123 mm<br>(4.8 in)<br>Stacking: 355 mm<br>(14 in) | 3.1 kg<br>(6.8 lb) | 65 litre |
| PACKAGIN             | G                                                                   |                                            |                                      |                                              |                                                            |                    |          |
| Carton               | Quantity Dimensions (mm) Gross Weight (kg) Volume (m <sup>3</sup> ) |                                            |                                      | Standard Colour                              |                                                            |                    |          |
| Inner                | ТВС                                                                 |                                            |                                      | Body : BL *Colour customization upon request |                                                            |                    |          |
|                      |                                                                     |                                            |                                      | Updated Date : 21 May 202                    |                                                            |                    |          |