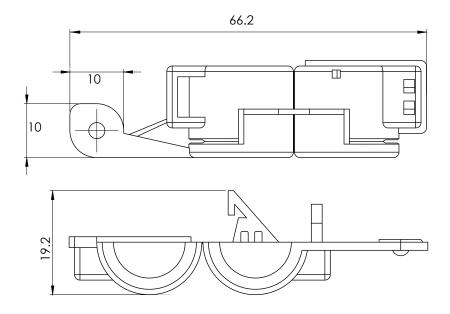

### **TECHNICAL SPECIFICATIONS**

| PRODUCT - CLIP ON SEAL |                                         |                  |              |                       |                   |                      |  |  |  |  |  |
|------------------------|-----------------------------------------|------------------|--------------|-----------------------|-------------------|----------------------|--|--|--|--|--|
| Code                   | Material                                | Locking Length   | Locking Size | Tensile Strength      | Marking Area      | Max Marking Digits   |  |  |  |  |  |
| CLP                    | <b>Plastic body:</b> Polypropylene (PP) | Fixed valve size | Clip on      | < 15kgf<br>< 33.1lbf) | Ø10mm<br>(0.4 in) | <b>Serial no :</b> 5 |  |  |  |  |  |