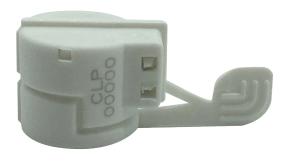

# INDICATIVE SEAL CLIP ON SEAL (CLP)

## Fundamental and feasible piece for quick utility security.

A gas cylinder cap is used to secure the valve of a gas cylinder. This cap is typically made of polypropylene plastic and it fits securely and snugly over the cylinder valve. Its features include clear evidence of tampering and laser marking of unique identifiers with a maximum of 5 digits.

### **TECHNICAL SPECIFICATIONS**

| PRODUCT - CLIP ON SEAL |                                         |                  |              |                       |                   |                      |  |  |  |  |  |
|------------------------|-----------------------------------------|------------------|--------------|-----------------------|-------------------|----------------------|--|--|--|--|--|
| Code                   | Material                                | Locking Length   | Locking Size | Tensile Strength      | Marking Area      | Max Marking Digits   |  |  |  |  |  |
| CLP                    | <b>Plastic body:</b> Polypropylene (PP) | Fixed valve size | Clip on      | < 15kgf<br>< 33.1lbf) | Ø10mm<br>(0.4 in) | <b>Serial no :</b> 5 |  |  |  |  |  |